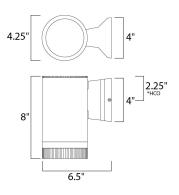

\*height from center of outlet to the top of the fixture

#### **MEASUREMENTS**

DIMENSION : 4.25" W x 8" H x 6.5" Ext BACK PLATE : 4" W x 4" H x 2.25" HCO

HANGING WEIGHT : 2.57 lb