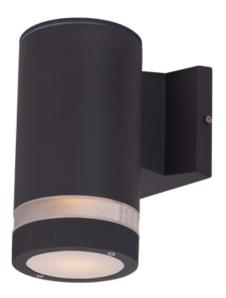

#### PRODUCT DESCRIPTION

Indirect exterior lighting not only provides illumination where you want it but also highlights the building structure for a beautiful architectural effect. Our collection of up and down lighting fixtures are available in both Architectural Bronze and Brushed Aluminum. They are also available in both Incandescent and LED. The fixtures are sealed with screw lenses that are water tight and allows, for the use of standard light bulbs.

# LAMPING

INPUT VOLTAGE : 120V

BULB : 1 x 50W Incandescent E26 Medium, 50W Total

BULB INCLUDED : (Not Included)

DIMMABLE : Yes

# RATINGS

cETLus Wet Location

INSTALL UP/DOWN: Down OPERATING TEMPERATURE: -20°C (-4°F), 40°C (104°F)

Always consult a qualified electrician before installing any lighting product.

WESTERN DISTRIBUTION CENTER (HEADQUARTER)
253 NORTH VINELAND AVE I CITY OF INDUSTRY, CA 91746